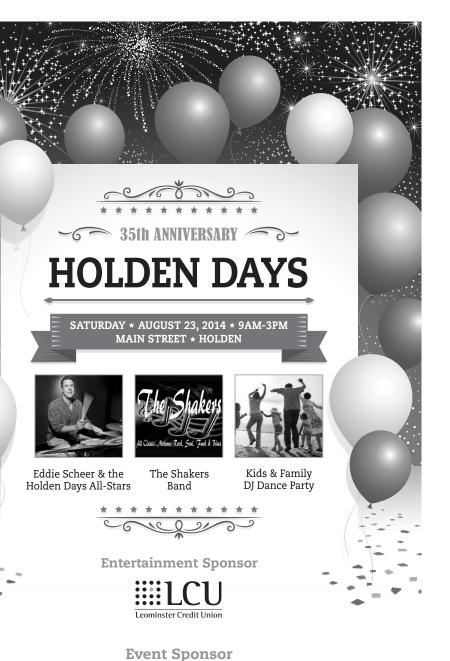

Holden Days Flyer Designed by Jon Delongchamp

 $\star \star \star \star \star$ 