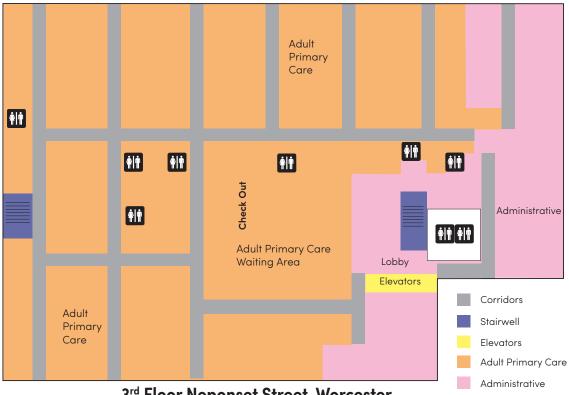

1<sup>st</sup> Floor Neponset Street, Worcester

(over)

3<sup>rd</sup> Floor Neponset Street, Worcester