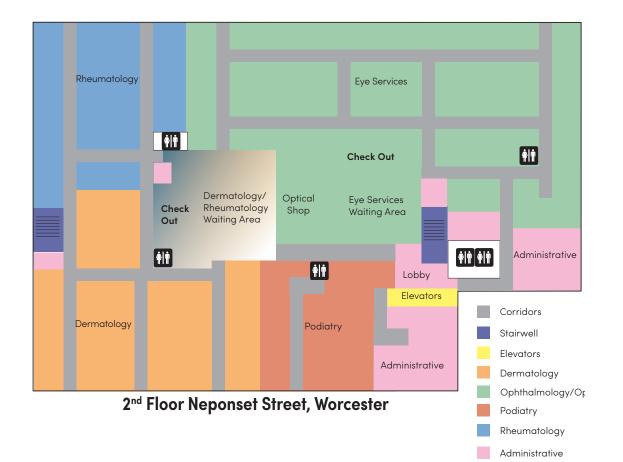

## Welcome to our new Worcester location!

Below are maps by floor of our new office.

If you have any questions, please don't hesitate to ask a staff member.

|                                     |                            | <del>i</del> it it | ст                           | 10                                                                                                                                                                                                                                                                                                                                                     |                 | MRI                                      |                              |
|-------------------------------------|----------------------------|--------------------|------------------------------|--------------------------------------------------------------------------------------------------------------------------------------------------------------------------------------------------------------------------------------------------------------------------------------------------------------------------------------------------------|-----------------|------------------------------------------|------------------------------|
| Mammography<br>& Ultrasound         | Women's                    |                    |                              |                                                                                                                                                                                                                                                                                                                                                        | <b>†</b>  †     | ) <del>†</del>  †                        |                              |
| ŧI†                                 | Imaging<br>Waiting<br>Area | Radiology          | Radiology<br>Waiting<br>Area | <b>+ 1</b>                                                                                                                                                                                                                                                                                                                                             |                 | Registration                             |                              |
|                                     |                            | <b></b>            | Check-In                     |                                                                                                                                                                                                                                                                                                                                                        | Check-In Kiosks | Main Lobby<br>Vestibule                  | Entrance<br>Patient Drop Off |
|                                     |                            | Lab                | Lab<br>Waiting<br>Area       | <b>† † † † † † † † † † † † † † † † † † † † † † † † † † † † † † † † † † † † † † † † † † † † † † † † † † † † † † † † † † † † † † † † † † † † † † † † † † † † † † † † † † † † † † † † † † † † † † † † † † † † † † † † † † † † † † † † † † † † † † † † † † † † † † † † † † † † † † † † † † † † † † † † † † † † † † † † † † † † † † † † † † † † † † † †</b> |                 |                                          |                              |
| Administrativ                       |                            | <u>ŧlŧ</u> ŧlŧ     | Area                         | Administrative                                                                                                                                                                                                                                                                                                                                         |                 | Corrida<br>Stairwe<br>Lab and<br>Elevato | ll<br>d Radiology            |
| 1st Eloor Neponset Street Worcester |                            |                    |                              |                                                                                                                                                                                                                                                                                                                                                        |                 | Adminis                                  | strative                     |