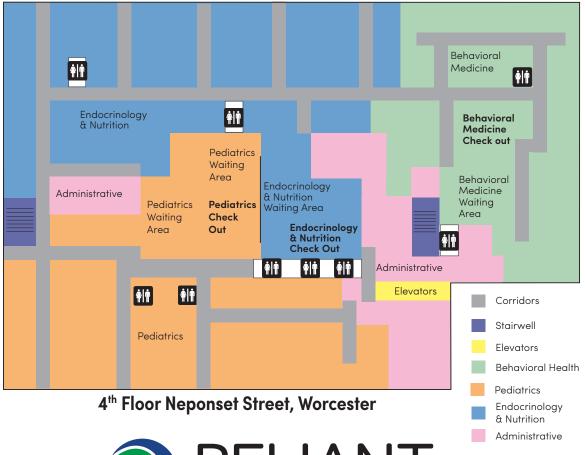

|                 | Corrida<br>Stairwe<br>Lab and<br>Elevato | ll<br>d Radiology            |
| 1st Eloor Neponset Street Worcester |                            |                    |                              |                                                                                                                                                                                                                                                                                                                                                        |                 | Adminis                                  | strative                     |

1<sup>st</sup> Floor Neponset Street, Worcester



(over)



3<sup>rd</sup> Floor Neponset Street, Worcester